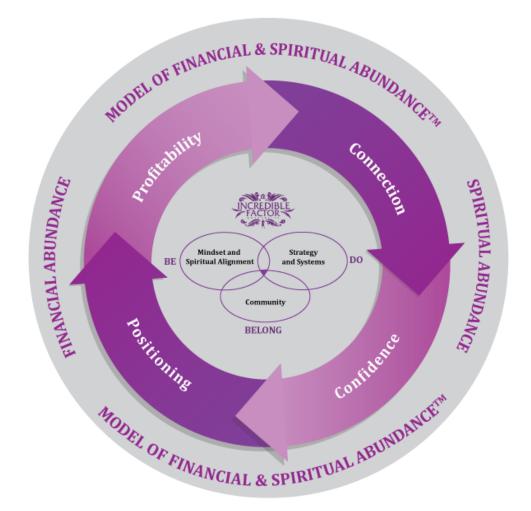

#### What have you learned about yourself based on the misalignment assessment?

7 Days. 7 Breakthroughs. Your Next Level.

Now, let me introduce you to the Model of Financial and Spiritual Abundance:

I created the model of financial and spiritual abundance to explain the correlation between your connection and the amount of profit you experience in your business. When you look at this model (connection  $\rightarrow$  confidence  $\rightarrow$  positioning  $\rightarrow$  profitability), where do you fall short?