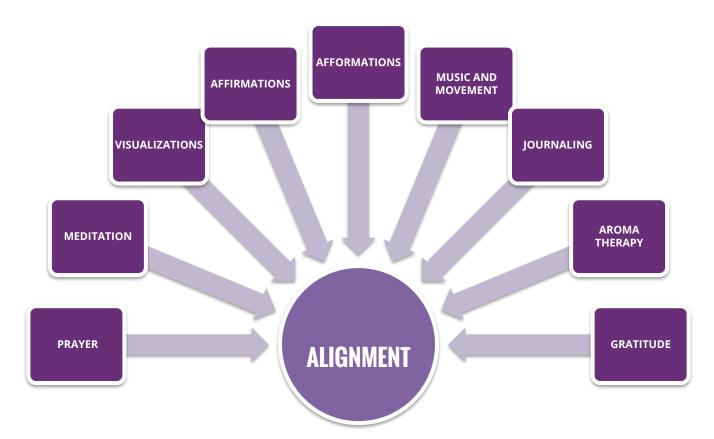

#### **Getting Back Into Alignment**

Once you are conscious of the problem, you can begin to make a powerful shift. My favorite ways to get back into alignment once I realize that I'm "off" is to use the modalities on the chart below. All of them can and will shift your energy so that you begin to vibrate at a higher level and open yourself up for all that God has already earmarked for you. (*Psst:* It's at the next level, because God doesn't look at where you are, He looks at where He wants you!)

#### Which will you commit to in order to get back into alignment?

7 Days. 7 Breakthroughs. Your Next Level.

**Final question:** Maya Angelou says "when we know better, we become better because we do better." Now that you are aware of your alignment, connection and confidence concerns, are you ready to become better by doing better to prepare for your NEXT LEVEL EVERYTHING?